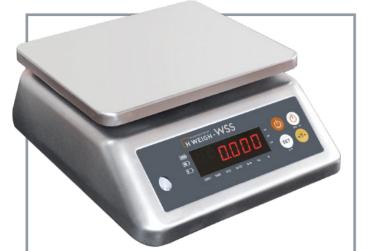

# **FEATURES**

- Stainless steel housing, easy to clean
- Double red LED display
- 4 adjustable feet
- High accuracy up to 1/15,000 divisions
- Battery voltage indication
- Perfect for weighing seafood, meat, chemicals and other materials

# **SPECIFICATIONS**

| Power                    | 110V or 220V AC<br>6V4Ah Rechargeable Battery |  |  |
|--------------------------|-----------------------------------------------|--|--|
| Housing                  | SUS304 stainless steel                        |  |  |
| Display                  | 0.8'' red LED                                 |  |  |
| Protection               | IP68                                          |  |  |
| Capacity                 | 3/6/15/30 kg                                  |  |  |
| Division                 | 0.2/0.5/1/2 g                                 |  |  |
| Units                    | kg/lb/g/oz/pcs                                |  |  |
| Accuracy                 | Class III                                     |  |  |
| Pan Size                 | 230x190mm                                     |  |  |
| Operating<br>Temperature | -5 °C - 35 °C                                 |  |  |