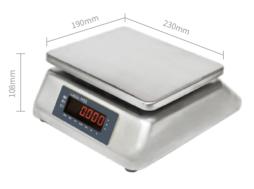

# **SPECIFICATIONS**

| Power                    | 110V or 220V AC<br>6V4Ah Rechargeable Battery |  |  |
|--------------------------|-----------------------------------------------|--|--|
| Housing                  | SUS304 stainless steel                        |  |  |
| Display                  | 0.8'' red LED                                 |  |  |
| Protection               | IP68                                          |  |  |
| Capacity                 | 3/6/15/30 kg                                  |  |  |
| Division                 | 0.2/0.5/1/2 g                                 |  |  |
| Units                    | kg/lb/g/oz/pcs                                |  |  |
| Accuracy                 | Class III                                     |  |  |
| Pan Size                 | 230x190mm                                     |  |  |
| Operating<br>Temperature | -5 °C - 35 °C                                 |  |  |