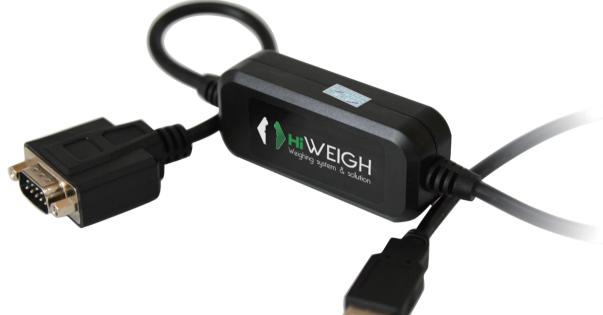

## Dcable User Manual

- 1. Connect the DB9 connector with scale, indicator or other devices with RS232 protocol.
- 2. Configure the parameters of serial output correctly (for continuous or command output).
- 3. Connect the USB to the USB port of computer
- **4.** Run the software which you want to receive the data from the serial output Example of Word: