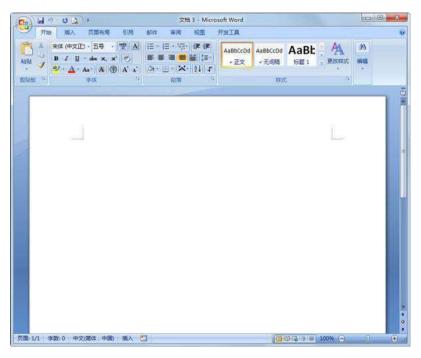

## Dcable User Manual

- 1. Connect the DB9 connector with scale, indicator or other devices with RS232 protocol.
- 2. Configure the parameters of serial output correctly (for continuous or command output).
- 3. Connect the USB to the USB port of computer
- **4.** Run the software which you want to receive the data from the serial output Example of Word: