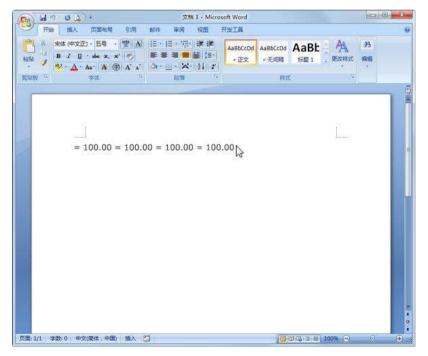

Put the mouse arrow on the Word, it will start to display the data automatically:

It will work the same for Excel, Chatting window or any other software which can display the data with the mouse arrow moving.