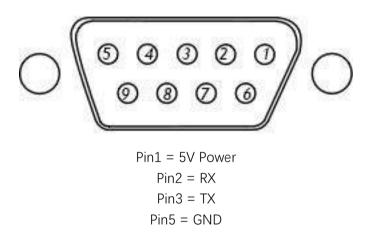

## 1. Power Supply

1.1 9-12V Adapter (negative - center)

1.2 5V power directly to DB9 connector

## 2. Connecting Pins

The Rbox module has no definition for transmitter or receiver for each pair, if you use one as transmitter, another will be taken as receiver automatically, same configuration.

3. If you are using multi pairs of them in one field, please open the box and change the **ABC** jumper for each pair.