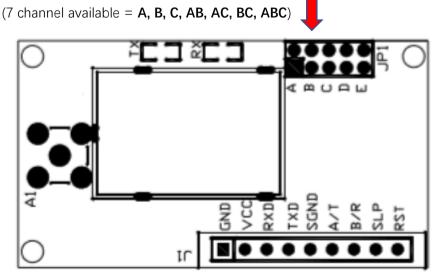

## 2. Connecting Pins

The Rbox module has no definition for transmitter or receiver for each pair, if you use one as transmitter, another will be taken as receiver automatically, same configuration.

3. If you are using multi pairs of them in one field, please open the box and change the **ABC** jumper for each pair.