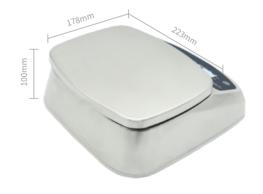

## **PACK SIZE**

580\*330\*320mm (4pcs)

WEIGHT

14kg(4pcs)

| Model   | Part No. | Capcity | Division |
|---------|----------|---------|----------|
| ISS300  | 640201   | 300g    | 0.02g    |
| ISS600  | 640202   | 600g    | 0.05g    |
| ISS1500 | 640203   | 1500g   | 0.1g     |
| ISS3    | 640204   | 3kg     | 0.2g     |
| ISS6    | 640205   | 6kg     | 0.5g     |
| ISS15   | 640206   | 15kg    |          |