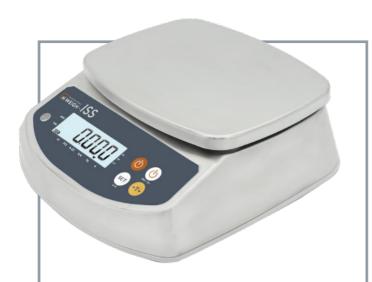

## **FEATURES**

- Stainless steel compact housing, easy to clean
- Bright backlight LCD display (Adjustable backlight level)
- 4 adjustable feet
- High accuracy up to 1/15,000 divisions
- 300g-1500g models can work in professional labs, as a stainless steel lab balance.
- 3kg-15kg model is perfect for restaurants, delicatessen, meat processing plants, seafood sorting, etc.