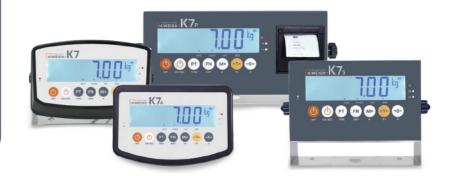

#### MODELS

| Model    | Part No. |
|----------|----------|
| K7       | 101007   |
| K7A      | 101008   |
| K7S IP54 | 101009   |
| K7S IP65 | 101010   |
| K7P      | 101011   |

#### **FEATURES**

- 37mm backlit FSTN LCD display The best full view angle LCD makes it read clearly anywhere and anytime.
- Default with double RS232 interface Which makes it work with printer, remote display or other device simultaneously.
- The K7 family indicators are widely used for most weighing needs.