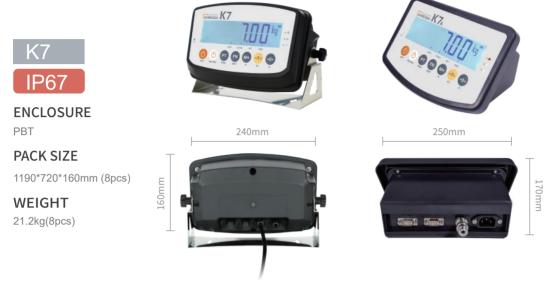

### EXCITATION

Analog Input Signal ±10mV Power 100-240V AC 6V4Ah Rechargeable Battery-K7/K7A 6V2.8Ah Rechargeable Battery-K7S/K7P Load cell 1-4\*350Ω 1-8\*700Ω

ENCLOSURE

PACK SIZE 480\*590\*600mm (15pcs)

WEIGHT 28kg(15pcs)

ENCLOSURE SUS304 st

PACK SIZE 480\*590\*600mm (12pcs)

WEIGHT 27kg(12pcs)

235mm