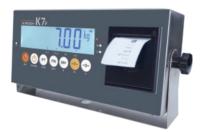

#### **K7P PRINTER**

- > Label printer with edit APP
- Printer works with receipt or label, automatic detection
- > Paper width: 57.5(+/-0.5)mm
- > Printing width: 48mm (384dots)
- > The resolution is 203DPI, 8 dots/mm
- > Paper roll diameter: 80mm (Max)
- > Working life of print head: 50km

#### **FEATURES**

- 37mm backlit FSTN LCD display The best full view angle LCD makes it read clearly anywhere and anytime.
- Default with double RS232 interface Which makes it work with printer, remote display or other device simultaneously.
- The K7 family indicators are widely used for most weighing needs.