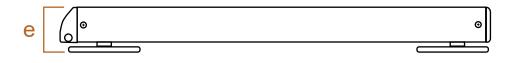

## Rugged with Galvanised Finish

Tubular sealed housing, makes the load bars fully protected from rain, soil, manure, etc. A unibody design, light and easily to move betwen different weighing sites.

The galvanized finish can gives the best quality for long term durability in harsh enviornment.

The fixing plate with rubber outside, absorbing some impact influence to weighing result, also it can be installed temporarily or permanently.