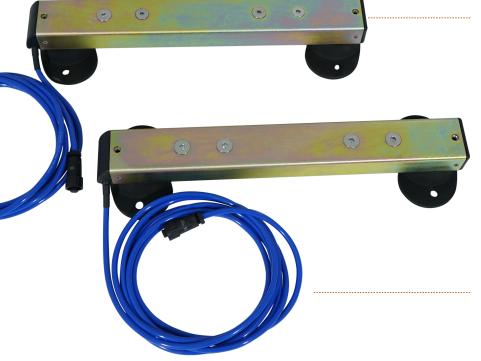

## Rugged with Galvanised Finish

Tubular sealed housing, makes the load bars fully protected from rain, soil, manure, etc. A unibody design, light and easily to move betwen different weighing sites.

The galvanized finish can gives the best quality for long term durability in harsh enviornment.

It's compatible with our FOX indicators without calibration, and also it compatible with most other professional indicators without calibration (for models list, please consult our dealers).

The internal load cells are made of aircraft grade aluminum material, and with IP66 protection, for each bar, there is a 5m PUR/PVC cables with stainless steel spring protected, keep the cable from damage of rolling and rodent, etc.

The fixing plate with rubber outside, absorbing some impact influence to weighing result, also it can be installed temporarily or permanently.