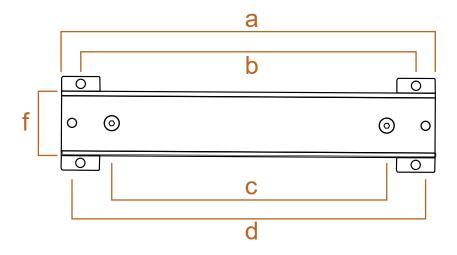

## Heavy Capacity up to 3,000kg | 6,600lb

4 lengths for selection: 400mm, 600mm, 800mm or 1000mm, also customized length available. 5,000kg | 11,000lb model optional

| Models  | а    | b   | С  | d   | е  | f   |  |
|---------|------|-----|----|-----|----|-----|--|
| ABH400  | 400  | 305 | 80 | 390 | 90 | 105 |  |
| ABH600  | 600  | 505 | 80 | 590 | 90 | 105 |  |
| ABH800  | 800  | 705 | 80 | 790 | 90 | 105 |  |
| ABH1010 | 1000 | 905 | 80 | 990 | 90 | 105 |  |

| Part No.                | 170005                                                                                                           | 170006      | 170007          | 170008       |  |
|-------------------------|------------------------------------------------------------------------------------------------------------------|-------------|-----------------|--------------|--|
|                         |                                                                                                                  |             |                 |              |  |
| Models                  | ABT400                                                                                                           | ABT600      | ABT800          | ABT1010      |  |
| Length                  | 400mm   16"                                                                                                      | 600mm   24" | 800mm   32"     | 1000mm   39" |  |
| Capacity                | 2000kg   4400lb                                                                                                  |             | 3000kg   6600lb |              |  |
| Resolution              | 0.2kg   0.5lb                                                                                                    |             | 0.5kg   1lb     |              |  |
| Platform Fixing Centers | 360mm                                                                                                            | 560mm       | 760mm           | 870-960mm    |  |
| Bar Width               | 75mm   3"                                                                                                        |             |                 |              |  |
| Height                  | 90mm   3.5"                                                                                                      |             |                 |              |  |
| Weight                  | 10kg                                                                                                             | 16kg        | 20kg            | 24kg         |  |
| Cable Length            | 5m                                                                                                               |             |                 |              |  |
| Cable Type              | 4-wire PVC+PUR cable with stainless steel spring cover, protection from sunlight, oil, cold, rolling and rodents |             |                 |              |  |
| Load Cell Type          | Aluminum alloy double shear beam                                                                                 |             |                 |              |  |
| Accuracy                | +/-1%F.S. or 2d                                                                                                  |             |                 |              |  |
| Operating Temperature   | -10 to +40 °C                                                                                                    |             |                 |              |  |
| Selection Guide         | Under a platform   Alleyway   Crate   Woolpress Squeeze chute   Cattle crusl                                     |             |                 |              |  |