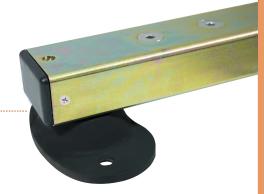

## Heavy Structure with Galvanised Finish

Double deck design, which can protect the inner part of the bars from soil, manure, etc., protect the load cells and maintain a high weighing accuracy for a long term. It's ideal to weigh under the platforms, alleyways, crates, crushes, etc.

The galvanized finish can gives the best quality for long term durability in harsh enviornment, and top plate with another layer of plastic powder coating.

There are four fixing holes on the bottom plate, which can be installed temporarily or permanently.

The internal load cells are made of alloy steel material with IP67 protection, for each bar, there is a 5m PUR/PVC cables with stainless steel spring protected, keep the cable from damage of rolling and rodent, etc.