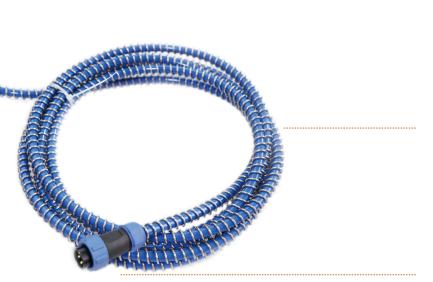

The internal load cells are made of alloy steel material with IP67 protection, for each bar, there is a 5m PUR/PVC cables with stainless steel spring protected, keep the cable from damage of rolling and rodent, etc.

It's compatible with our FOX indicators without calibration, and also it compatible with most other professional indicators without calibration (for models list, please consult our dealers).

The internal load cells are made of aircraft grade aluminum material, and with IP66 protection, for each bar, there is a 5m PUR/PVC cables with stainless steel spring protected, keep the cable from damage of rolling and rodent, etc.