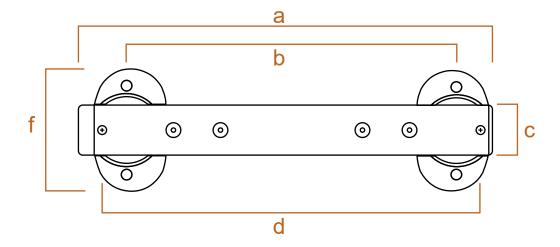

## Heavy Capacity up to 3,000kg | 6,600lb

4 lengths for selection: 400mm, 600mm, 800mm or 1000mm, also customized length available. 5,000kg | 11,000lb model optional

| Models  | а    | b   | С     | d   | е    | f   |  |
|---------|------|-----|-------|-----|------|-----|--|
| ABH400  | 400  | 340 | 242.4 | 368 | 90.3 | 100 |  |
| ABH600  | 600  | 540 | 442.4 | 568 | 90.3 | 100 |  |
| ABH800  | 800  | 740 | 642.4 | 768 | 90.3 | 100 |  |
| ABH1000 | 1000 | 940 | 842.4 | 968 | 90.3 | 100 |  |

## Heavy Capacity up to 3,000kg | 6,600lb

4 lengths for selection: 400mm, 600mm, 800mm or 1000mm, also customized length available. 5,000kg | 11,000lb model optional

| Models  | а    | b   | С  | d   | е  | f   |  |
|---------|------|-----|----|-----|----|-----|--|
| ABH400  | 400  | 305 | 80 | 390 | 90 | 105 |  |
| ABH600  | 600  | 505 | 80 | 590 | 90 | 105 |  |
| ABH800  | 800  | 705 | 80 | 790 | 90 | 105 |  |
| ABH1010 | 1000 | 905 | 80 | 990 | 90 | 105 |  |