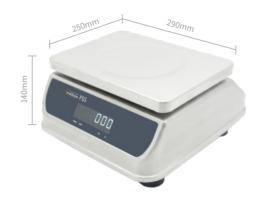

## **SPECIFICATIONS**

| Power                    | 100/110V or 220/240V Power Adaptor<br>6V4Ah Rechargeable Battery |  |  |
|--------------------------|------------------------------------------------------------------|--|--|
| Housing                  | SUS304 stainless steel                                           |  |  |
| Display                  | 0.8" green LED                                                   |  |  |
| Protection               | IP68                                                             |  |  |
| Capacity                 | 3/6/15/30 kg                                                     |  |  |
| Division                 | 0.2/0.5/1/2 g                                                    |  |  |
| Units                    | kg, lb, lb.oz                                                    |  |  |
| Accuracy                 | Class III                                                        |  |  |
| Pan Size                 | 240x180cm                                                        |  |  |
| Operating<br>Temperature | -10 °C - 40 °C                                                   |  |  |