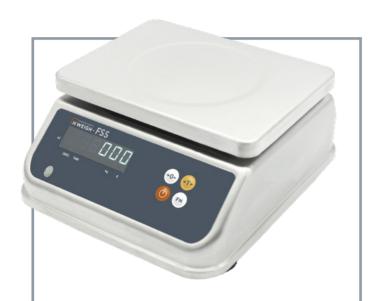

## **FEATURES**

- Stainless steel housing, easy to clean
- Bright green LED display
- 4 adjustable feet
- High accuracy up to 1/15,000 divisions
- Battery voltage indication
- Perfect for weighing seafood, meat, chemicals and other materials
- Optional RS232 output

## **FUNCTIONS**

Zero/Tare

Counting

Checkweigh

Adjustable Weighing speed