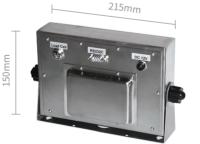

BATTERY 6V4Ah

PACK SIZE 480\*590\*600mm (15pcs)

WEIGHT 29kg(15pcs)

ENCLOSURE SUS304 stainless steel

BATTERY 6V2.8Ah

PACK SIZE 480\*590\*600mm (12pcs)

WEIGHT 27kg(12pcs)

ENCLOSURE SUS304 stainless steel

**BATTERY** 6V2.8Ah

**PACK SIZE** 540\*470\*400mm (5pcs)

WEIGHT 18.5kg(5pcs)

315mm