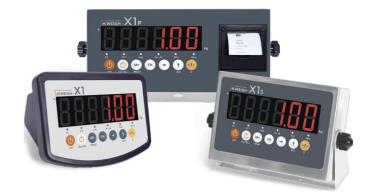

### **MODELS**

| Part No. |
|----------|
| 101023   |
| 101024   |
| 101025   |
| 101026   |
|          |

## **FEATURES**

- Large 38mm red LED display Easy to read from far distance.
- Default with RS232 interface which makes it work with printer. remote display or other devices.
- The RS232 with continuous output or print output
- The X1 family indicators are widely used for most weighing needs.

#### **X1P PRINTER**

> Built-in lable printer

- > Lable-edit APP
- > Auto-select of receipt or label printing
- > Easy to edit and print barcode, QR code