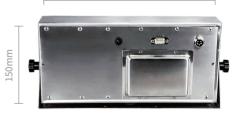

BATTERY 6V4Ah

PACK SIZE 480\*590\*600mm (15pcs)

WEIGHT 29kg(15pcs)

ENCLOSURE SUS304 stainless steel

BATTERY 6V2.8Ah

PACK SIZE 480\*590\*600mm (12pcs)

WEIGHT 27kg(12pcs)

ENCLOSURE SUS304 stainless steel

**BATTERY** 6V2.8Ah

**PACK SIZE** 540\*470\*400mm (5pcs)

WEIGHT 18.5kg(5pcs)

315mm