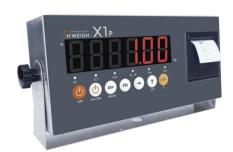

#### **X1P PRINTER**

> Built-in lable printer

- > Lable-edit APP
- > Auto-select of receipt or label printing
- > Easy to edit and print barcode, QR code