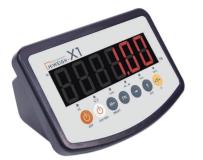

### **MODELS**

| Part No. |
|----------|
| 101023   |
| 101024   |
| 101025   |
| 101026   |
|          |

## **FEATURES**

- Large 38mm red LED display Easy to read from far distance.
- Default with RS232 interface which makes it work with printer. remote display or other devices.
- The RS232 with continuous output or print output
- The X1 family indicators are widely used for most weighing needs.