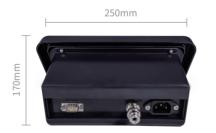

## **FEATURES**

- Large 38mm red LED display Easy to read from far distance.
- Default with RS232 interface which makes it work with printer. remote display or other devices.
- The RS232 with continuous output or print output
- The X1 family indicators are widely used for most weighing needs.

#### Power

100-240V AC 12V DC Adaptor **Rechargeable Battery** 

#### Analog Input Signal -1-10mV

Load cell

1-4\*350Ω 1-8\*700Ω

 $\mathbb{X}$ option

 $\bigcirc$ 

(b<sup>kg</sup>)

VALUE EACH GRAM

ENCLOSURE ABS