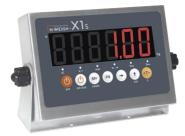

### **MODELS**

| Part No. |
|----------|
| 101023   |
| 101024   |
| 101025   |
| 101026   |
|          |

## **FEATURES**

- Large 38mm red LED display Easy to read from far distance.
- Default with RS232 interface which makes it work with printer. remote display or other devices.
- The RS232 with continuous output or print output
- The X1 family indicators are widely used for most weighing needs.