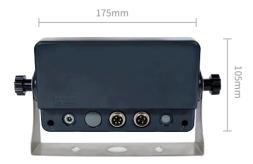

# **SPECIFICATIONS**

| Display               | Backlit LCD display                    |
|-----------------------|----------------------------------------|
| Units                 | kg/g/lb/oz                             |
| Approval              | OIML & EU Type                         |
| Display Resolution    | 1/3,000-1/30,000<br>(approved 1/6,000) |
| A/D Resolution        | 10,000,000                             |
| A/D Rate              | 60 times/second                        |
| Operating Temperature | 0 °C - 40 °C                           |

#### **ENCLOSURE**

ABS

stainless steel bracket