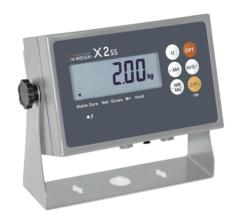

## **FUNCTIONS**

- Hold
- Counting
- Totalization
- Checkweigh
- Animal weighing

#### **FEATURES**

- OIML and EU Type approval
   Professional for legal trade weighing platforms or weighing system.
- Small but powerful, designed in compact housing, X2 and X2SS meet your different weighing needs.
- Many optional accessories make your scale with more functions.