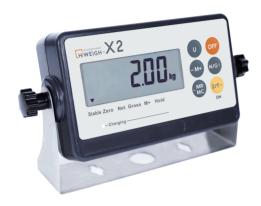

## **FUNCTIONS**

- Hold
- Counting
- Totalization
- Checkweigh
- Animal weighing

#### **FEATURES**

- OIML and EU Type approval
   Professional for legal trade weighing platforms or weighing system.
- Small but powerful, designed in compact housing, X2 and X2SS meet your different weighing needs.
- Many optional accessories make your scale with more functions.