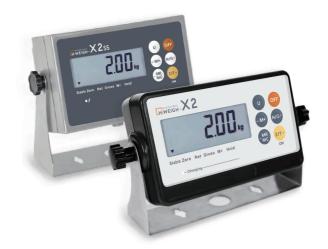

# **MODELS**

| Model     | Part No. |
|-----------|----------|
| X2        | 101027   |
| X2 OIML   | 101028   |
| X2SS      | 101029   |
| X2SS OIML | 101030   |

#### **FEATURES**

- OIML and EU Type approval
   Professional for legal trade weighing platforms or weighing system.
- Small but powerful, designed in compact housing, X2 and X2SS meet your different weighing needs.
- Many optional accessories make your scale with more functions.