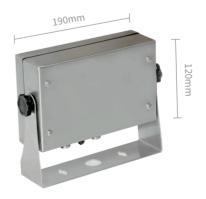

#### **ENCLOSURE**

ABS

stainless steel bracket

#### **ENCLOSURE**

SUS304 stainless steel