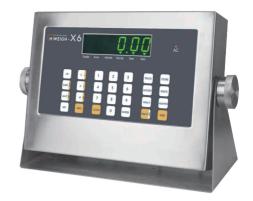

## SPECIFICATIONS

| Display                   | Green LED        |
|---------------------------|------------------|
| Units                     | kg / ton         |
| Output                    | RS232*1          |
| <b>Display Resolution</b> | 1/3,000-1/30,000 |
| A/D Resolution            | 1,500,000        |
| A/D Rate                  | 60 times/second  |
| Operating Temperature     | 0 °C - 45 °C     |
| Enclosure                 | Stainless steel  |
|                           |                  |

## **FUNCTIONS**

- Auto zero range
- Programmable date to lock
- Lock with 130% F.S overloading
- Manual or automatic printout
- 200 vehicle numbers and tares
- 2000 weighing records and 10 unit prices
- Daily, monthly statistics reports (By time, vehicle or goods numbers)
- Selectable