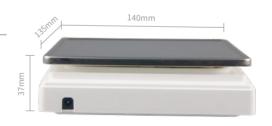

## **SPECIFICATIONS**

| Power                    | 5-12V DC Adaptor<br>AA Batteries |  |  |
|--------------------------|----------------------------------|--|--|
| Display                  | LCD display with backlight       |  |  |
| Capacity                 | 3/6kg                            |  |  |
| Division                 | 0.1/1 g                          |  |  |
| Units                    | g/lb/oz                          |  |  |
| Accuracy                 | Class III                        |  |  |
| Pan Size                 | 140x135mm                        |  |  |
| Display<br>Resolution    | 1/6,000 - 1/30,000               |  |  |
| Operating<br>Temperature | -5 °C - 35 °C                    |  |  |