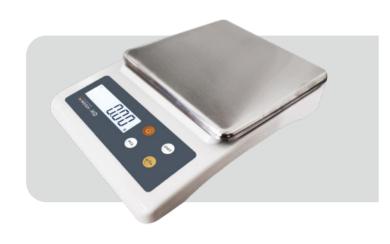

# **FEATURES**

- Compact design with s.s. pan
- Bright LCD display with backlight
- AA Batteries operation or DC adaptor