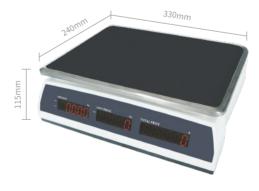

## **SPECIFICATIONS**

| Power                    | 110V or 220V AC<br>4V Rechargeable Battery |  |  |
|--------------------------|--------------------------------------------|--|--|
| Display                  | Red LED                                    |  |  |
| Capacity                 | 6/15/30/40 kg                              |  |  |
| Division                 | 1/2/5 g                                    |  |  |
| Units                    | kg/lb                                      |  |  |
| Protection               | IP65                                       |  |  |
| Accuracy                 | Class III                                  |  |  |
| A/D Rate                 | 40 times/second                            |  |  |
| Non-linearity            | ≤0.01%F.S.                                 |  |  |
| Pan Size                 | 330x240mm                                  |  |  |
| Display                  | 1/6,000                                    |  |  |
| Resolution               |                                            |  |  |
| Operating<br>Temperature | -10 °C - 40 °C                             |  |  |