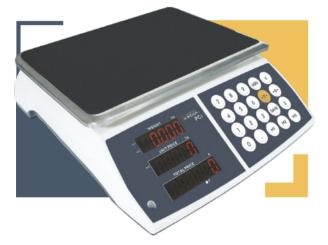

## **FUNCTIONS**

Price computing Money-change 3 PLU

### **FEATURES**

- Anti-bugs design, washdown keypad
- 3 bright LED display
- Bubble level and 4 adjustable feet
- Dust cover blister, easy to clean
- Accumulate up to 99 items
- Dual ranges and up to 40kg capacity