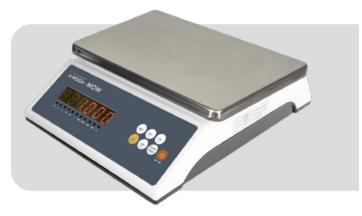

# value each gram **HWEIGH** WOW

### **FEATURES**

- Electronic boards with waterproof enclosure, washdown design
- Double LED display
- Bubble level and 4 adjustable feet
- Dust cover blister, easy to clean
- Large capacity up to 40kg