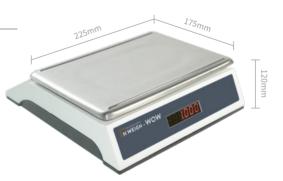

### **SPECIFICATIONS**

| Power                    | 110V AC or 220V AC<br>6V4Ah Rechargeable Battery |  |
|--------------------------|--------------------------------------------------|--|
| Display                  | Red LED                                          |  |
| Capacity                 | 3/6/15/30/40 kg                                  |  |
| Division                 | 0.1/0.2/0.5/1 g                                  |  |
| Units                    | kg/lb/g/oz                                       |  |
| Accuracy                 | Class III                                        |  |
| Pan Size                 | 225x175mm                                        |  |
| Display<br>Resolution    | 1/30,000                                         |  |
| Operating<br>Temperature | 0 °C - 40 °C                                     |  |
|                          |                                                  |  |