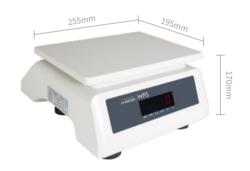

## **SPECIFICATIONS**

| Power                    | 110V or 240V AC<br>6V4Ah Rechargeable Battery |
|--------------------------|-----------------------------------------------|
| Housing                  | ABS                                           |
| Display                  | 0.8'' red LED                                 |
| Protection               | IP68                                          |
| Capacity                 | 3/6/15/30 kg                                  |
| Division                 | 0.2/0.5/1/2 g                                 |
| Units                    | kg/lb/g/oz                                    |
| Accuracy                 | Class III                                     |
| Pan Size                 | 255x195mm                                     |
| Operating<br>Temperature | -10 °C - 40 °C                                |