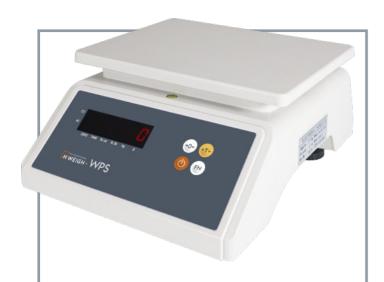

## **FEATURES**

- Waterproof, moisture-proof and good vibration resistance
- Fast and accurate weighing
- Double red LED display
- Adjustable LED brightness
- 4 adjustable feet
- High accuracy up to 1/15,000 divisions
- Ideal for scenarios such as production lines that require fast weighing and packaging

## **FUNCTIONS**

Zero/Tare

Auto zero

Counting

Checkweigh

Power saving

Program zero tracking

Adjustable respond speed

## **SPECIFICATIONS**

| Power                    | 110V or 240V AC<br>6V4Ah Rechargeable Battery |
|--------------------------|-----------------------------------------------|
| Housing                  | ABS                                           |
| Display                  | 0.8'' red LED                                 |
| Protection               | IP68                                          |
| Capacity                 | 3/6/15/30 kg                                  |
| Division                 | 0.2/0.5/1/2 g                                 |
| Units                    | kg/lb/g/oz                                    |
| Accuracy                 | Class III                                     |
| Pan Size                 | 255x195mm                                     |
| Operating<br>Temperature | -10 °C - 40 °C                                |